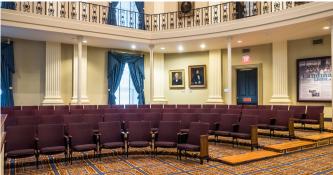

# **House of Representatives Chamber**

**Best for:** Weddings, award ceremonies, meetings, musical performance, lectures

### **Rates**

Unit price covers a 4-hour use period.

#### **After Hours**

- Tuesday- Friday 5pm-9pm: \$800
- Saturday 9am-9pm: \$800

\$800 minimum when booking after hours. Discount: 10% if booking 2+ spaces.

Capacity: 256

156 on main floor100 in balcony (folding chairs)

### Furnishings available to rent:

- •Chairs for the balcony
- •Projection screen
- •Public address system