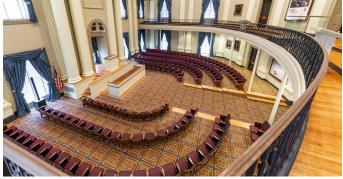

# **House of Representatives Chamber**

**Best for:** Weddings, award ceremonies, meetings, musical performance, lectures

### **Rates**

Unit price covers a 4-hour use period.

#### **After Hours**

- Tuesday- Friday 5pm-9pm: \$800
- Saturday 9am-9pm: \$800

\$800 minimum when booking after hours. Discount: 10% if booking 2+ spaces.

Capacity: 256

156 on main floor100 in balcony (folding chairs)

### Furnishings available to rent:

- •Chairs for the balcony
- •Projection screen
- •Public address system