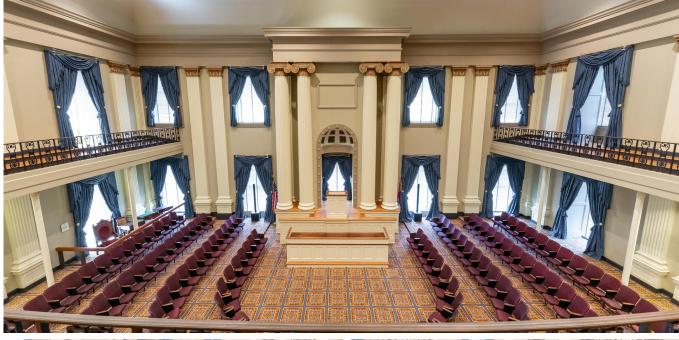

# **House of Representatives Chamber**

**Best for:** Weddings, award ceremonies, meetings, musical performance, lectures

### **Rates**

Unit price covers a 4-hour use period.

#### **After Hours**

- Tuesday- Friday 5pm-9pm: \$800
- Saturday 9am-9pm: \$800

\$800 minimum when booking after hours. Discount: 10% if booking 2+ spaces.

Capacity: 256

156 on main floor100 in balcony (folding chairs)

### Furnishings available to rent:

- •Chairs for the balcony
- •Projection screen
- •Public address system