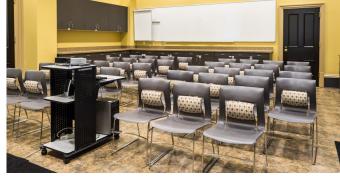

# **William Nichols Room**

**Best for:** Community meetings, group discussions, classes, workshops

### Capacity: 40

### **Furnishings**

- Chairs
- Tables

**Setup:** Choice of Theater (as shown) or Classroom with tables

Booking Contact eventrentals@mdah.ms.gov