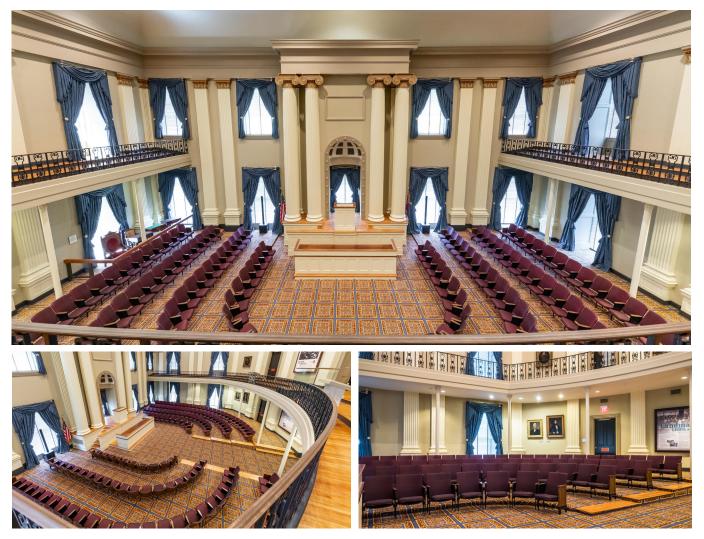

# **House of Representatives Chamber**

**Best for:** Weddings, award ceremonies, meetings, musical performance, lectures

### Capacity: 256

156 on main floor 100 in balcony (folding chairs)

Booking Contact eventrentals@mdah.ms.gov

### Furnishings available to rent:

- •Chairs for the balcony
- Projection screenPublic address system