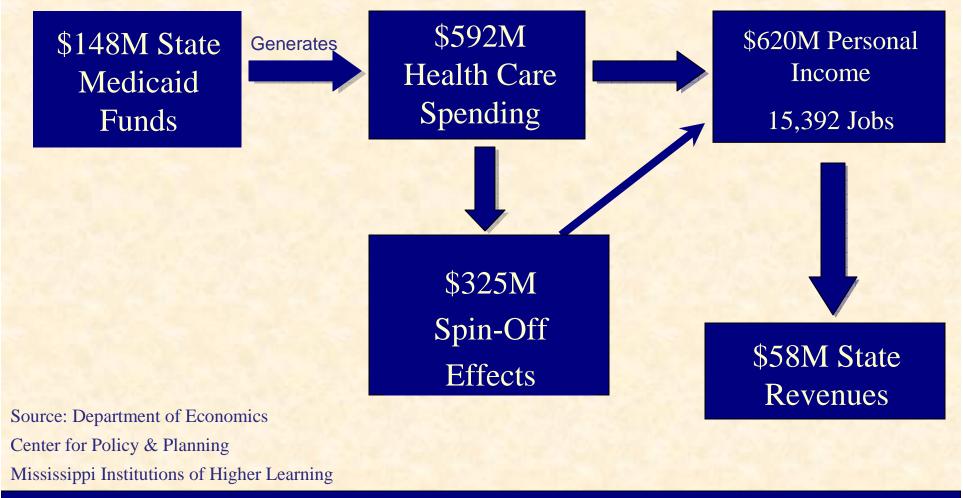

all

(\$148,000,000)

State Aid Road Revenue

\$48,000,000

**Electronic Funds Transfers** 

\$100,000,000

Balance

\$0

#### Benefits to Funding Medicaid as Opposed to Slashing Services

- 22 % (640,000) of the state population receives Medicaid services
- 80 % of nursing home patient care is funded by Medicaid dollars
- Maximize Federal Funding A quarter spent in state funds translates into a dollar to spend on health care
- Investing in children's health is a long term investment in community health and productivity
- Provide health care to the State's most vulnerable citizens children, pregnant women, the disabled and blind
- Every state dollar spent on Medicaid services generates \$.39 to the State Treasury and \$3.00 in Federal Funds

### **Economic Impact of Medicaid Investment**



17

### Medicaid Cost Containment Initiatives

- Pharmacy Benefits Management
- Disease Management/Targeted Case Management
- Require billing to Medicare for certain drugs provided to cross-over beneficiaries
- Require return of unused medication at Long Term Care (LTC) facilities to the billing pharmacy for credit to Medicaid





### FY 03 General Funds

| Estimated General Fund Balance as of 7/1/02             | \$16,942        |
|---------------------------------------------------------|-----------------|
| Projected Revenue for FY 2003 (2.65% growth over FY 02) | \$3,456,570,649 |
| Total Funds Available for FY 03 (including 2% holdback) | \$3,456,587,591 |
| Less: 2% Holdback                                       | \$69,131,751    |
| Less: Executive Budget Recommendation for FY 03