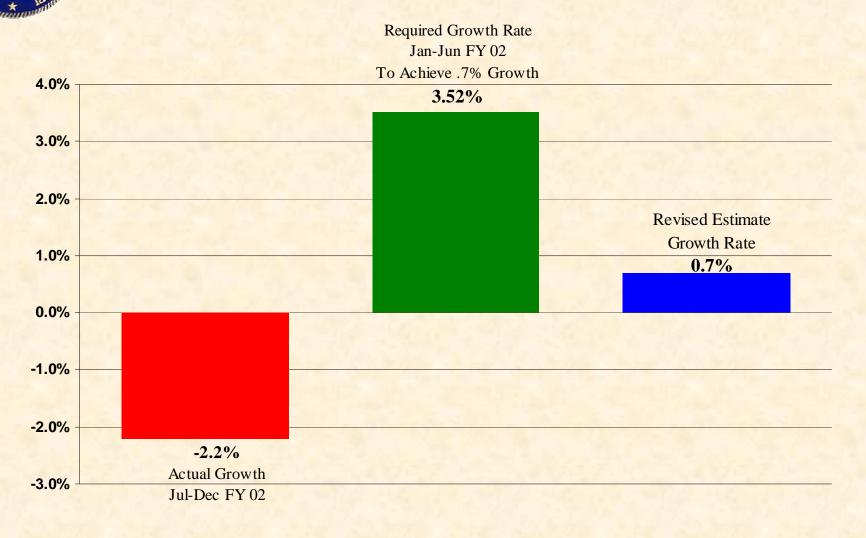

# Governor's Fiscal Year 2003 Combined Funds Recommendation

#### Office of the Governor FY 02 Revenue Analysis \$1,800,000,000 \$1,600,000,000 \$1,400,000,000 \$1,200,000,000 \$1,000,000,000 \$800,000,000 \$600,000,000 \$400,000,000 \$200,000,000 \$-Jul-01 Aug-01 Sep-01 Oct-01 Nov-01 Dec-01 Sine Die Estimate Actual Collections Prior Year Collections

### FY 02 General Fund Revenue Growth





### FY 02 General Funds

| General Fund Cash Balance as of July 1, 2001                   | \$ 15,473,647     |
|----------------------------------------------------------------|-------------------|
| Projected General Fund Revenue for FY 2002 @ -2.2% growth rate | \$3,367,336,239   |
| Total Funds Available for FY 02                                | \$3,382,809,886   |
| Less: General Fund Appropriations                              | (\$3,551,886,600) |
| Less: Transfer to Budget Contingency Fund                      | (\$32,200,000)    |
| Projected FY 02 Revenue Shortfall                              | (\$201,276,714)   |
| Less: Transfers from Working Cash Stabilization Fund           | \$30,336,663      |
| Less: General Fund Budget Cuts                                 | \$53,984